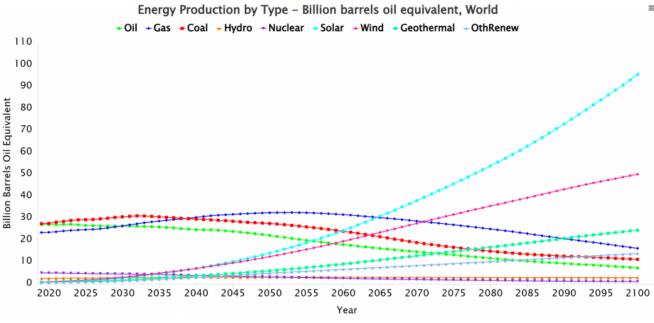

#### Global Energy Production by Type

#### **Data Updates**

917 Tables inserted & updated

1. 420 preprocessors & new tables from IEA, for energy production, export & import, and electricity production, by energy type.

2. 40 preprocessors & new tables from EIA, energy reserve, production, electricity production, and emission.